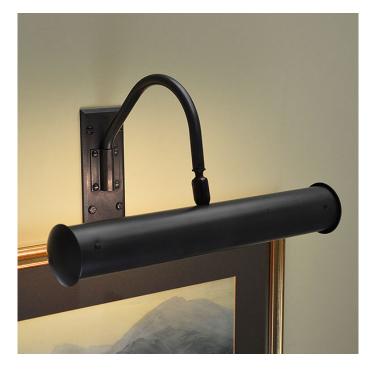

## Dunford - wrought iron picture light

Product Code: WLDUNPIC

Handmade wrought iron wall light – designed and made by skilled blacksmiths in our rural forge in Yorkshire.

£220.00

Availability - Dispatched within 3 weeks

## Additional Information

- maximum overall height 190mm
- maximum overall width 350mm •
- maximum depth from wall 190mm •
- backplate dimensions 60mm x 145mm •
- backplate fitting flush
- maximum wattage LED equivalent of 40w •
- bulb fitting LED batten included •
- mains operated supplied unswitched •
- LED batten non-dimmable
- natural black or light burnished steel surface finish
- coated with a protective clear lacquer (picture light hood only)
- plug-in version of this light available at an additional cost of £35 please contact us for • more information