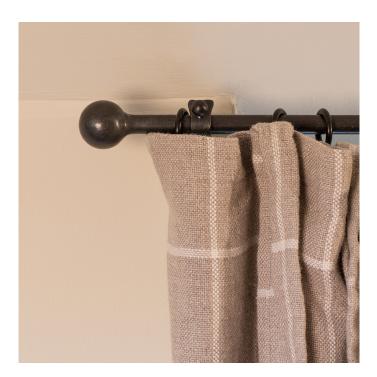

12mm solid cottage pole smooth sphere finials made to measure - up to 100cm

Product Code: CPCOTT12SSPHERE1000

Handmade wrought iron cottage curtain pole  $\hat{a} \in$  a charming, simple rustic design with a solid steel pole and hand-forged finials, designed and made by our skilled blacksmiths in Yorkshire. Best suited to smaller windows. Check out our traditional poles for a wider range.

## Additional Information

- solid pole one removable finial
- finial length 12mm diameter pole 30mm
- made to measure just tell us your required length
- natural black finish only