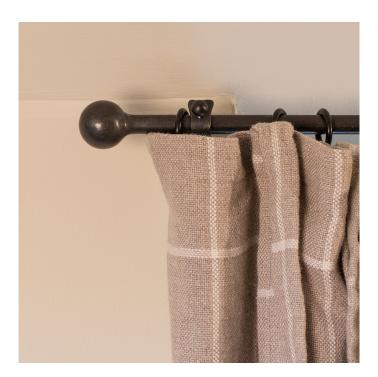

12mm solid cottage pole smooth sphere finials made to measure - 101cm to 200cm

Product Code: CPCOTT12SSPHERE2000

Handmade wrought iron cottage curtain pole  $\hat{a} \in$  a charming, simple rustic design with a solid steel pole and hand-forged finials, designed and made by our skilled blacksmiths in Yorkshire. Best suited to smaller windows. Check out our traditional poles for a wider range.

## Additional Information

- · solid pole one removable finial
- finial length 12mm diameter pole 30mm
- made to measure just tell us your required length
- natural black finish only