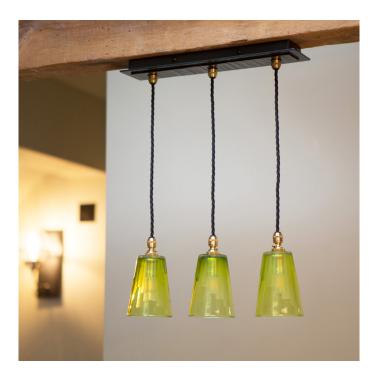

## Cobcar three-light - cut glass pendant ceiling light Product Code: PLCOBCAR3LIGHT

Wrought iron pendant ceiling light with 24 per cent lead crystal cut glass shade in art deco style made exclusively for us by master glassmaker Silvertree Crystal of Somerset. The Cobcar design combines our hand-forged light fitting with decorative ceiling plate with their handmade shades in a choice of attractive colours. A truly unique British-made ceiling light.

## Additional Information

- shade height 110mm
- shade diameter 80mm
- backplate dimensions 350mm x 80mm
- approximate weight 2.3kg
- maximum wattage 60w
- bulb fitting B15 (bulb sold separately)
- 24 per cent lead crystal cut-glass shade in a choice of colours apricot, cerulean blue, ruby, spring green, lime green, amber, grey or hyacinth
- supplied with one metre of silk braided cable in choice of colours
- lampholder and cable grip fittings in a choice of finishes
- ceiling rose in natural black or light burnished steel surface finish
- ceiling rose features handforged and polished highlights
- coated with a protective clear lacquer