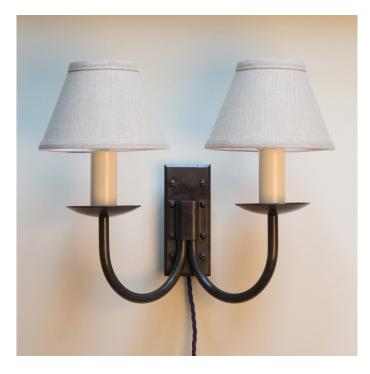

## Dunford double - wrought iron plug-in wall light

Handmade wrought iron plug -in wall light – designed and made by skilled blacksmiths in our rural forge in Yorkshire. Standard non plug-in version of this wall light available â€" see related products below

## Additional Information

- standard non plug-in version of this wall light available see related products below
- supplied with two metres of silk braided cable with plug
- braided cable has an in-line switch 450mm from the wall light
- dimensions shown exclude shades (shades and bulbs sold separately)
- maximum overall height 190mm
- maximum overall width 280mm
- maximum depth from wall 170mm
- backplate dimensions 60mm x 145mm
- back box wall fitting (20mm deep) with switch
- maximum wattage 60w
- bulb fitting SES
- LED compatible
- natural black or light burnished steel surface finish
- candle tubes in ivory or to match surface finish