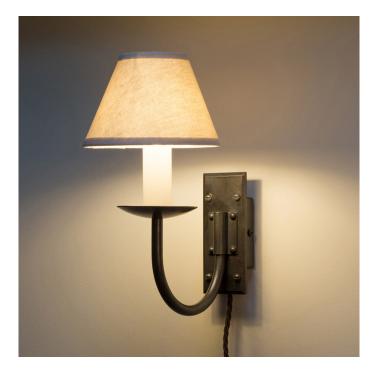

## Dunford single - wrought iron plug-in wall light Product Code: WLDUNSGLPLUGIN

Wrought iron plug-in wall light designed and made in our Yorkshire forge. Standard non plug-in version available – see related products below.

## Additional Information

- standard non plug-in version of this wall light available see related products below •
- supplied with two metres of silk braided cable with plug •
- braided cable has an in-line switch 450mm from the wall light •
- dimensions shown exclude shade (shade and bulb sold separately)
- maximum overall height 190mm
- maximum overall width 95mm
- maximum depth from wall 210mm •
- backplate dimensions 60mm x 145mm •
- back box wall fitting (20mm deep) with switch
- maximum wattage 60w
- bulb fitting SES
- LED compatible
- natural black or light burnished steel surface finish
- candle tube in ivory or to match surface finish