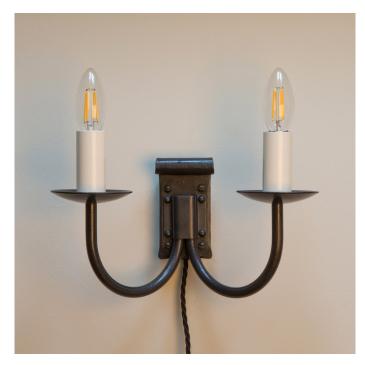

## Emley double - wrought iron plug-in wall light Product Code: WLEMLDBLPLUGIN

Handmade wrought iron plug-in wall light – designed and made by skilled blacksmiths in our rural forge in Yorkshire. Standard non plug-in version of this wall light available – see related products below

## Additional Information

- standard non plug-in version of this wall light available see related products below •
- supplied with two metres of silk braided cable with plug •
- braided cable has an in-line switch 450mm from the wall light •
- dimensions shown exclude shades (shades and bulbs sold separately)
- maximum overall height 190mm
- maximum overall width 280mm
- maximum depth from wall 170mm •
- backplate dimensions 60mm x 120mm •
- back box wall fitting (20mm deep) with switch
- maximum wattage 60w
- bulb fitting SES
- LED compatible
- natural black or light burnished steel surface finish
- candle tubes in ivory or to match surface finish