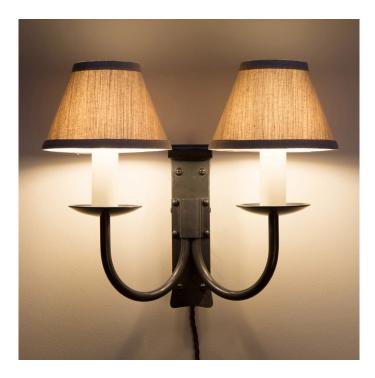

## Swaine double - wrought iron plug-in wall light

Handmade wrought iron plug-in wall light – designed and made by skilled blacksmiths in our rural forge in Yorkshire. Standard non plug-in version of this wall light available â€" see related products below.

## Additional Information

- standard non plug-in version of this wall light available see related products below
- supplied with two metres of silk braided cable with plug
- braided cable has an in-line switch 450mm from the wall light
- dimensions shown exclude shades (shades and bulbs sold separately)
- maximum overall height 210mm
- maximum overall width 280mm
- maximum depth from wall 170mm
- backplate dimensions 50mm x 210mm
- back box wall fitting (20mm deep) with switch
- maximum wattage 60w
- bulb fitting SES
- LED compatible
- natural black or light burnished steel surface finish
- candle tubes in ivory or to match surface finish
- other sizes available