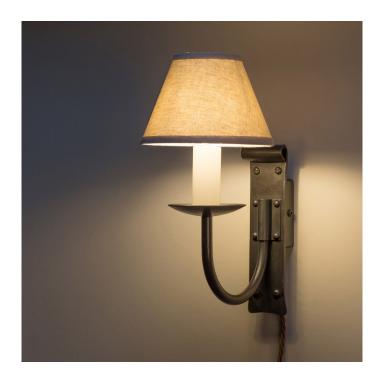

## Swaine single - wrought iron plug-in wall light

Handmade wrought iron plug-in wall light – designed and made by skilled blacksmiths in our rural forge in Yorkshire. Standard non plug-in version of this wall light available â€" see related products below.

## Additional Information

- standard non plug-in version of this wall light available see related products below
- supplied with two metres of silk braided cable with plug
- braided cable has an in-line switch 450mm from the wall light
- dimensions shown exclude shade (shade and bulb sold separately)
- maximum overall height 210mm
- maximum overall width 95mm
- maximum depth from wall 210mm
- backplate dimensions 50mm x 210mm
- back box wall fitting (20mm deep) with switch
- maximum wattage 60w
- bulb fitting SES
- LED compatible
- natural black or light burnished steel surface finish
- candle tube in ivory or to match surface finish