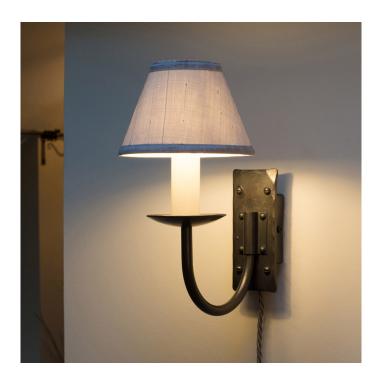

## Winscar single - wrought iron plug-in wall light

Handmade wrought iron plug-in wall light – designed and made by skilled blacksmiths in our rural forge in Yorkshire. Standard non plug-in version of this wall light available â€" see related products below.

## Additional Information

- standard non plug-in version of this wall light available see related products below
- supplied with two metres of silk braided cable with plug
- braided cable has an in-line switch 450mm from the wall light
- dimensions shown exclude shade (shade and bulb sold separately)
- maximum overall height 190mm
- maximum overall width 95mm
- maximum depth from wall 210mm
- backplate dimensions 60mm x 145mm
- back box wall fitting (20mm deep) with switch
- maximum wattage 60w
- bulb fitting SES
- LED compatible
- natural black or light burnished steel surface finish
- candle tube in ivory or to match surface finish