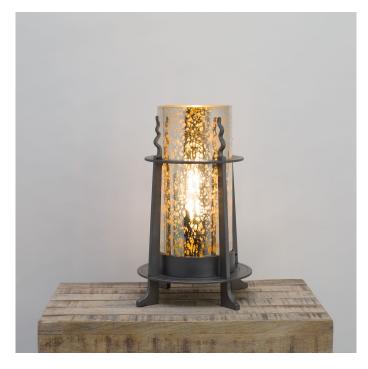

## Huthwaite - wrought iron table lamp

Product Code: SLHUTHWAITETL330

A contemporary wrought iron feature lamp with decorative lines and wave finials. Handmade in the forge, this exclusive creation was designed around the cylinder of distressed mirror glass and is as engaging when switched off as it is when illuminated thanks to the distinctive surface pattern of each piece. This lamp is lightly shot blasted and lacquered creating a finish unlike our standard ironwork, giving a unique look to the 'rocket ship' design. This piece will add a striking dimension to your living space. Equipped with an E27 fitting, we think it looks best with one of our 'Flo' T32 test tube LED bulbs but it will accommodate a variety of screw thread bulbs. The overall height of the Huthwaite table lamp is 330mm, with an overall base diameter of 240mm.