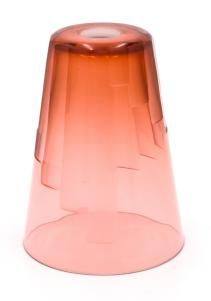

Apricot Art Deco Lead Crystal Shade

Product Code: GLSTCDECOAPR80

Decorative cut glass shade in a choice of colours. Made exclusively for us by master glassmaker Silvertree Crystal of Somerset.

 $\pounds 85.00$  Availability - Dispatched within 5 weeks

## Additional Information

- overall shade diameter 80mm
- overall shade height 110mm
- maximum wattage 60w
- hole fitting 19mm for small bayonet fitting (B15)
- other sizes & colours available
- 24 per cent lead crystal
- please note we aim to keep every colour shade in stock but the delivery timescale shown may be affected if we are between orders