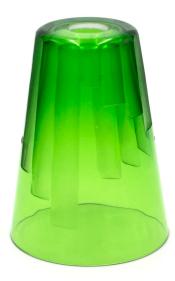

## Spring Green Art Deco Lead Crystal Shade Product Code: GLSTCDECOSGRN80

Decorative cut glass shade in a choice of colours. Made exclusively for us by master glassmaker Silvertree Crystal of Somerset.

## Additional Information

- overall shade diameter 80mm
- overall shade height 110mm •
- maximum wattage 60w •
- hole fitting 19mm for small bayonet fitting (B15)
- other sizes & colours available
- 24 per cent lead crystal •
- please note we aim to keep every colour shade in stock but the delivery timescale shown • may be affected if we are between orders