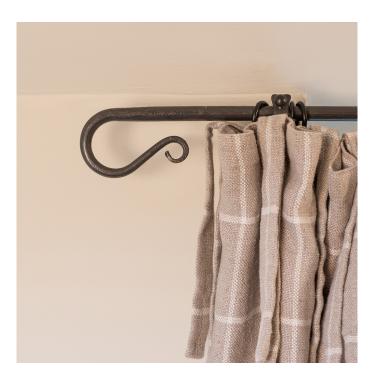

## 12mm solid cottage pole shepherd's crooks - made to measure - up to 100cm

Product Code: CPCOTT12SCROOK1000

Handmade wrought iron cottage pole â€" a charming, simple rustic design with a solid steel pole and hand-forged finials, designed and made by skilled blacksmiths in our rural forge in Yorkshire. Our cottage poles are solid steel, forged carefully in one piece with finials included. Check out our traditional poles for a wider range.

## Additional Information

- solid pole one piece no removable finial (not suitable for eyelet curtains)
- finial length 12mm diameter pole 100mm
- · made to measure just tell us your required length
- natural black finish only