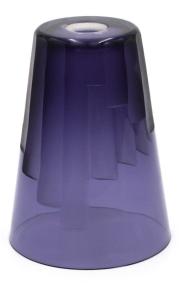

## Hyacinth Art Deco Lead Crystal Shade

Product Code: GLSTCDECOHYA80

Decorative cut glass shade in a choice of colours. Made exclusively for us by master glassmaker Silvertree Crystal of Somerset.

 $\pounds 85.00$  Availability - Dispatched within 5 weeks

## Additional Information

- overall shade diameter 80mm
- overall shade height 110mm
- maximum wattage 60w
- hole fitting 19mm for small bayonet fitting (B15)
- other sizes & colours available
- 24 per cent lead crystal
- please note we aim to keep every colour shade in stock but the delivery timescale shown may be affected if we are between orders