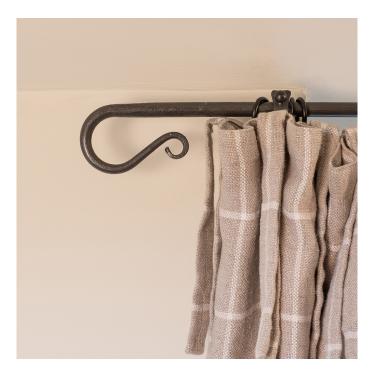

## 12mm solid cottage pole shepherd's crook finials made to measure - 101cm to 200cm

Product Code: CPCOTT12SCROOK2000

Handmade wrought iron cottage curtain pole â€" a charming, simple rustic design with a solid steel pole and hand-forged finials, designed and made by our skilled blacksmiths in Yorkshire. Best suited to smaller windows. Check out our traditional poles for a wider range. Please note this particular finial/pole combination is not suited to eyelet curtains.

## Additional Information

- solid pole one piece no removable finial
- finial length 12mm diameter pole 100mm
- · made to measure just tell us your required length
- natural black finish only