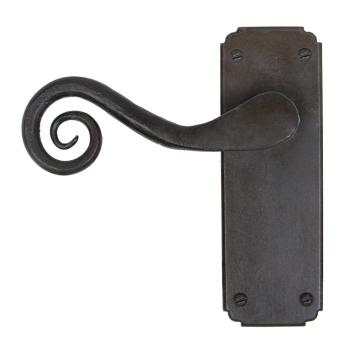

## Wrought Iron Beeswax Monkeytail Lever Latch Set - From the Anvil 33901

Product Code: ZFTALEVERLATCH-33901

A high quality handmade wrought iron door latch set supplied to us by 'From the Anvil' to complement our range of handmade products.

## Additional Information

- backplate size 152mm x 51mm
- · handle length 127mm
- sold as a set with spindle and fixing screws
- supplied with general purpose fixing screws
- natural beeswax finish
- also available in pewter finish
- suitable for internal use but can be used externally in a protected porch etc.