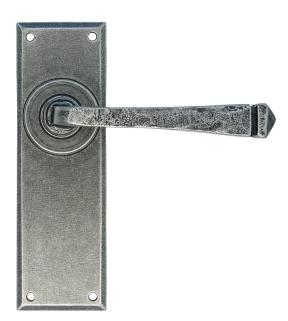

## Wrought Iron Pewter Avon Lever Latch Set - From the Anvil 33701

Product Code: ZFTALEVERLATCH-33701

A high quality handmade wrought iron door latch set supplied to us by 'From the Anvil' to complement our range of handmade products.

## Additional Information

- backplate size 152mm x 48mm x 5mm
- handle length 110mm
- set includes 2 lever latch handles
- can be used with a tubular mortice latch
- supplied with general purpose matching fixing screws
- matching window fittings available
- pewter finish
- also available in natural beeswax finish
- suitable for internal or external use