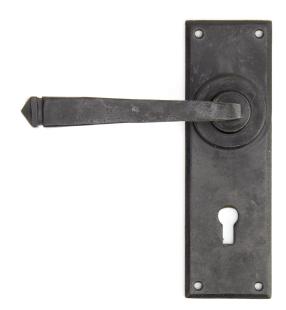

## Wrought Iron External Beeswax Avon Lever Lock Set - From the Anvil 91479 Product Code: ZFTALEVERLOCK-91479

A high quality handmade wrought iron door lock set supplied to us by 'From the Anvil' to complement our range of handmade products.

## Additional Information

- backplate size 152mm x 48mm x 5mm
- handle length 118mm
- centres 57mm
- set includes 2 lever lock handles
- can be used with all standard British locks
- supplied with general purpose matching fixing screws
- matching window fittings available
- external beeswax finish
- also available in pewter finish
- suitable for internal or external use