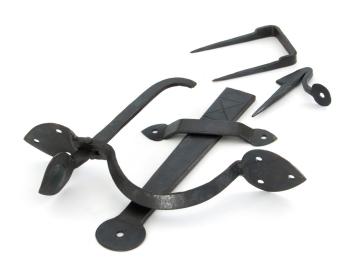

## Wrought Iron Beeswax Gothic Thumblatch - From the Anvil 33150

Product Code: ZFTALATCH-33150

A high quality handmade wrought iron door latch set supplied to us by 'From the Anvil' to complement our range of handmade products.

## Additional Information

- · handle length 216mm
- thumb bar length 140mm
- latch length 190mm
- for use on doors with a maximum thickness of 55mm
- sold as a set and supplied with general purpose fixing screws
- natural beeswax finish
- also available in pewter finish
- suitable for internal use but can be used externally in a protected porch etc.