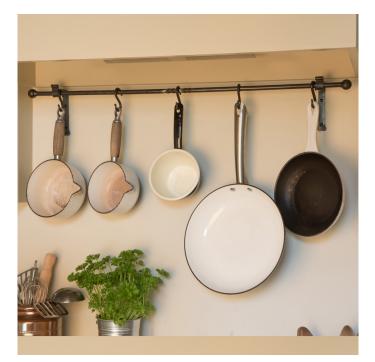

## Wrought iron pan rail – standard - 85cm

Product Code: HWPANRAIL850

Hand-forged pan rail with reverse twist detail and forged ball ends; complete with two wall brackets,  $5 \ \hat{a} \in \tilde{S} \hat{a} \in \tilde{M}$  hooks and screws. Also available in 110cm length.

## Additional Information

- overall length 850mm
- bracket backplates 130mm x 16mm
- standard distance from wall to centre of rail 65mm
- rail thickness 12mm
- approximate weight 0.85kg
- a standard rail (850mm) comes with 5 â€~S' hooks
- natural black or light burnished steel surface finish