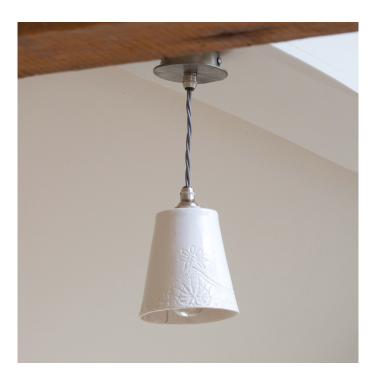

## Wellhouse large single porcelain pendant light

Product Code: PLWELLHOUSELARGE

Our large Wellhouse pendant features a hand-forged ceiling rose and handmade porcelain shade with lacy imprint design by Sarah Jones Morris.

## Additional Information

- · overall shade height 120mm
- overall shade diameter 120mm
- · ceiling rose 90mm diameter circular
- approximate weight 0.6kg
- maximum wattage 60w (and we recommend LED bulbs 4w 6w)
- bulb fitting BC (bulbs sold separately)
- LED compatible
- ceiling rose in natural black or light burnished steel surface finish
- ceiling rose features handforged and polished highlights
- supplied with one metre of silk braided cable in choice of colours
- lampholder and cable grip fittings in a choice of finishes
- also available in a smaller size