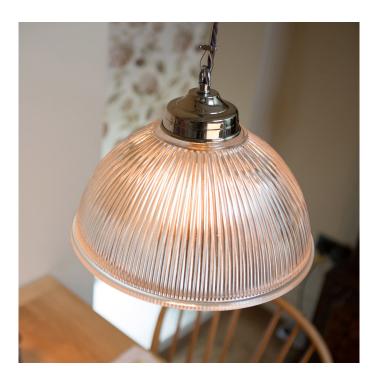

## Holmfirth pendant ceiling light with Large Clear Prismatic Glass Dome shade

Product Code: PLHOLMFIRTHCLEARPRISMLARGE300

Our simplest pendant fitting with a range of shades, each comes with ceiling and gallery fittings and a silk braided cable.

## Additional Information

- · overall shade diameter 300mm
- overall shade height 160mm
- ceiling rose diameter 100mm
- maximum wattage 60w (and we recommend LED bulbs 4w â€" 6w)
- bulb fitting BC (bulb sold separately)
- LED compatible
- ceiling and gallery fittings in a choice of finishes
- supplied with one metre of silk braided cable in choice of colours
- Also fitted with steel suspension cable to support weight â€" (matt black supplied with darker cable colours and pale silver with lighter cable colours)