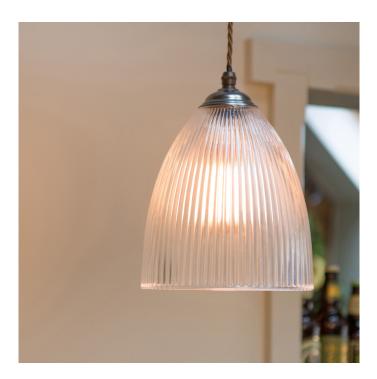

## Holmfirth pendant light with Clear Prismatic Tall Dome shade

Product Code: PLHOLMFIRTHCLEARPRISMTALL200

Our simplest pendant fitting with a range of shades, each comes with ceiling and gallery fittings and a silk braided cable.

## Additional Information

- overall shade diameter 200mm
- overall shade height 210mm
- ceiling rose diameter 100mm
- maximum wattage 60w (and we recommend LED bulbs 4w â€" 6w)
- bulb fitting BC (bulb sold separately)
- LED compatible
- ceiling and gallery fittings in a choice of finishes
- supplied with one metre of silk braided cable in choice of colours