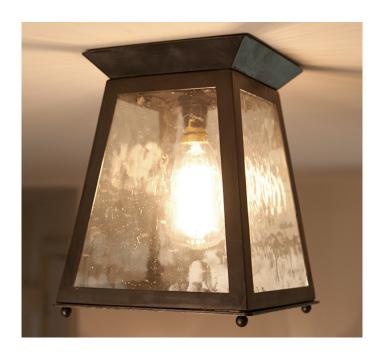

## Carlecotes - wrought iron lantern

Product Code: PLCARELCOTES

Handmade wrought iron ceiling lantern, fitted with English muffle glass and finished with tiny forged ball details. A classic design for hallways and entrances. Available in a smaller size too. Designed and made to last by skilled blacksmiths in our Yorkshire forge.

## Additional Information

- · maximum overall height 265mm
- base dimensions 210mm x 210mm
- · ceiling plate fitting electrical connection can be made within light fitting
- approximate weight 3.5kg
- maximum wattage 60w
- bulb fitting BC (bulb sold separately)
- LED compatible
- natural black finish only
- coated with a protective clear lacquer
- other sizes available