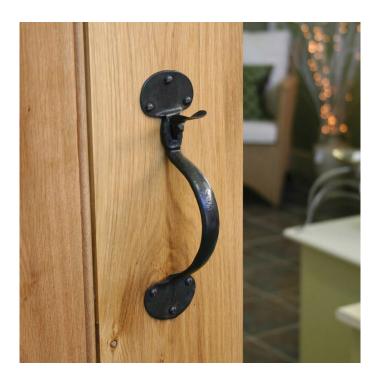

## Wrought Iron Beeswax Medium Bean Thumblatch - From the Anvil 33101

Product Code: ZFTALATCH-33101

A high quality handmade wrought iron door latch set supplied to us by 'From the Anvil' to complement our range of handmade products.

## Additional Information

- · handle length 210mm
- thumb bar length 140mm
- latch length 190mm
- for use on doors with a maximum thickness of 55mm
- sold as a set and supplied with general purpose fixing screws
- natural beeswax finish
- also available in pewter finish
- suitable for internal use but can be used externally in a protected porch etc.