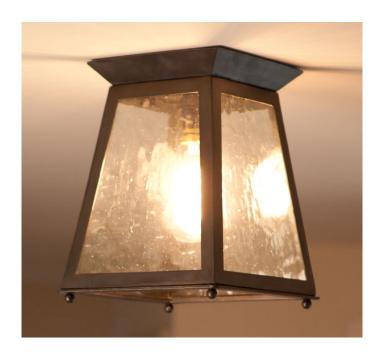

## Carlecotes small - wrought iron lantern

Product Code: PLCARLECOTESSMALL

Handmade wrought iron ceiling lantern, fitted with English muffle glass and finished with tiny forged balls. A classic design for hallways and entrances. Available in a larger size too. Designed and made to last by skilled blacksmiths in our Yorkshire forge

## Additional Information

- maximum overall height 200mm
- base dimensions 160mm x 160mm
- ceiling plate fitting electrical connection can be made within light fitting
- · approximate weight 3kg
- maximum wattage 60w
- bulb fitting BC (bulb sold separately)
- LED compatible
- natural black finish only
- coated with a protective clear lacquer
- other sizes available