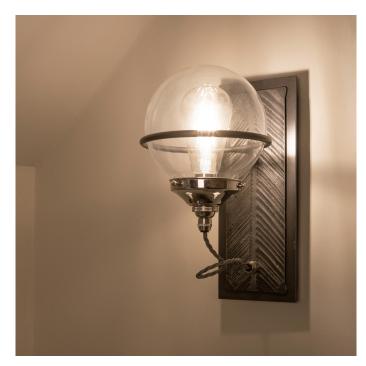

## Wilshaw - wrought iron wall light Product Code: WLWILSHAW

The Wilshaw wall light comprises a decorative fullered backplate in our herringbone design, with a hand-blown glass globe shade held in a wrought iron ring.

## Additional Information

- glass shade included as integral to the design
- maximum overall height 320mm
- maximum overall width 172mm
- maximum depth from wall 240mm
- backplate dimensions 300mm x 120mm
- shade diameter 152mm
- wall plate fitting electrical connection can be made within fitting
- maximum wattage 60w
- bulb fitting BC (bulb sold separately)
- LED compatible
- natural black or light burnished steel surface finish
- features handforged and polished highlights
- coated with a protective clear lacquer
- plug-in version of this light available at an additional cost of £35 please contact us for more information
- each glass globe is handblown and unique, occasional imperfections such as small bubbles and ripples may occur