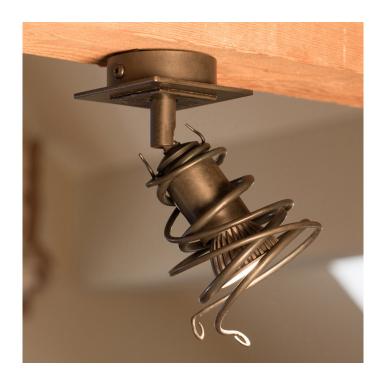

## Maythorne single wrought iron spotlight

Our Maythorne spotlight complements our Maythorne pendant design. Tendrils of steel entwine in a naturally-flowing spiral around a spotlight bulb.

£150.00

Availability - Dispatched within 3 weeks