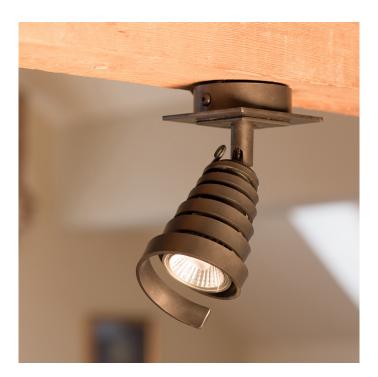

## Bretton single - wrought iron spotlight Product Code: WLBRETTONSPOTSGL

Our Bretton spotlight complements our Bretton pendant design. A ribbon of smooth, satin steel is curled into a conical shape around the spotlight bulb.

## Additional Information

- spotlight cover 82mm long
- overall width 82mm
- overall extended height 175mm
- backplate depth from wall 30mm
- backplate dimensions 82mm x 82mm
- wall plate fitting electrical connection can be made within fitting
- maximum wattage 60w
- bulb fitting GU10 (bulb sold separately)
- LED compatible
- natural black surface finish only
- features handforged and polished highlights
- coated with a protective clear lacquer