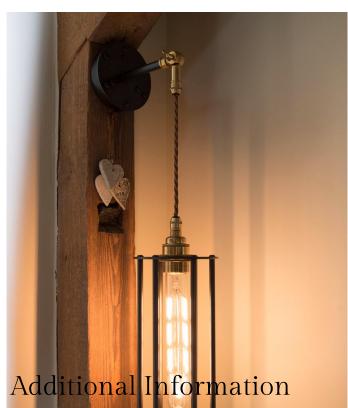

## Stocksmoor - wrought iron wall light Product Code: WLSTOCKSMOOR

The Stocksmoor wall light complements our Stocksmoor pendant range. The wall light is suspended from a hand-forged wall plate, with adjustable brass fittings and cable in a choice of colours. The adjustable cable fitting allows the light to be suspended from vertical and sloping walls, or from a ceiling.