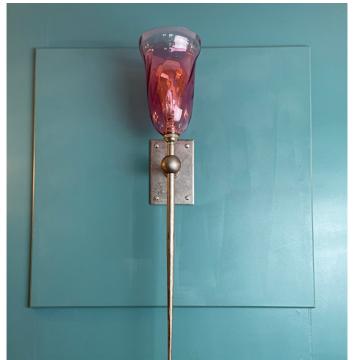

## Smallshaw - wrought iron wall light

Product Code: WLSMALLSHAW

A â€<sup>~</sup>torch styleâ€<sup>™</sup> wall light design featuring a hand-forged backplate, with hammered edges and mottled fired finish. A single ball fixing holds a rod of solid wrought iron with a tapered tail. The British made, brass lamp holder accepts a BC22 LED bulb and our range of glass shades are all available separately - the handblown twisted optic is our favourite.

## Additional Information

- dimensions shown exclude shade (shade sold separately)
- maximum overall height 520mm
- maximum overall width 100mm
- maximum depth from wall 110mm
- backplate dimensions 150mm x 100mm
- backplate fitting flush
- approximate weight 1.5kg
- maximum wattage 100w
- bulb fitting BC (bulb sold separately)
- LED compatible
- natural black or light burnished steel surface finish
- plug-in version of this light available at an additional cost of £35 please contact us for more information