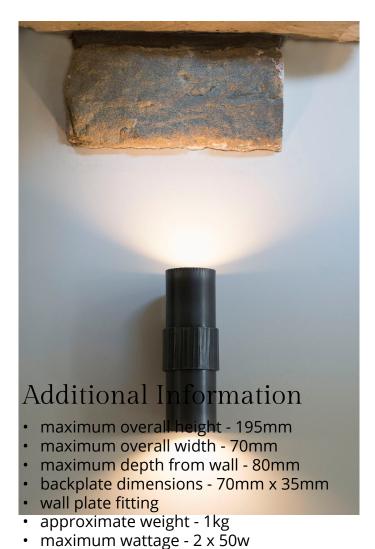

bulb fitting - GU10 (bulbs sold separately)

features handforged and polished highlights

coated with a protective clear lacquer

## Cubley - wrought iron wall light

Product Code: WLCUBLEY

An unusual cylinder style wrought iron wall light designed by Nigel Tyas and handmade in our rural forge in Yorkshire. A wall-mounted double ended light suitable for walkways or where light is needed to highlight features both up and down.

£195.00

Availability - Dispatched within 3 weeks

LED compatible

more information

natural black finish only

plug-in version of this light available at an additional cost of £35 - please contact us for