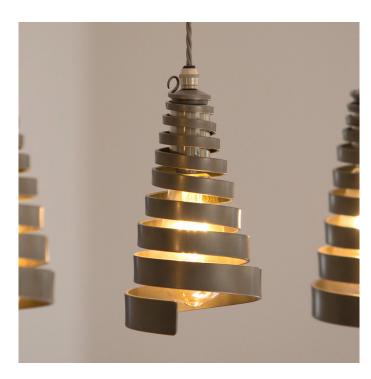

## Bretton single - wrought iron pendant light

Handmade wrought iron pendant with a single taper of steel curled into a conical shape to create a striking feature light â€" designed and made by skilled blacksmiths in our rural forge in Yorkshire. [LED bulbs only]

## Additional Information

- height of individual spiral fitting 250 260mm
- diameter of individual spiral fitting 125mm
- ceiling rose 90mm diameter circular
- approximate weight 1kg
- maximum wattage 60w
- bulb fitting BC (bulb sold separately)
- for use with LED bulbs only
- natural black or light burnished steel surface finish
- supplied with one metre of silk braided cable in choice of colours
- cable grip fittings in a choice of finishes
- ceiling rose features handforged and polished highlights
- coated with a protective clear lacquer