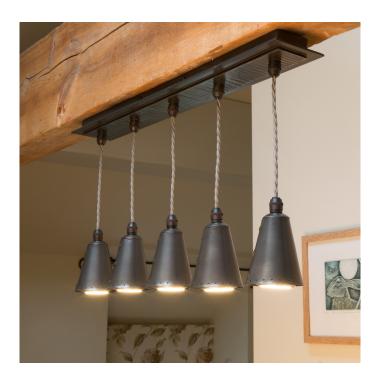

## Wrought iron spotlight pendant 5-light

Product Code: PLSPOT5LIGHT

Handmade wrought iron pendant light featuring five of our hand-rolled spotlight hoods finished with copper rivets and the decorative edging of your choice - hammered or punched. Single and three light versions of this ceiling light also available. Designed and made by skilled blacksmiths in our Yorkshire forge.

## Additional Information

- spotlight cover 88mm long x 70mm diameter
- backplate dimensions 600mm x 80mm
- maximum wattage 60w
- bulb fitting GU10 (bulbs sold separately)
- LED compatible
- shade style pierced or hammered
- · natural black finish only
- supplied with one metre of silk braided cable in choice of colours
- supplied with cable grip fittings in a choice of finishes
- ceiling rose in natural black with handforged, polished highlights
- coated with a protective clear lacguer
- other sizes available