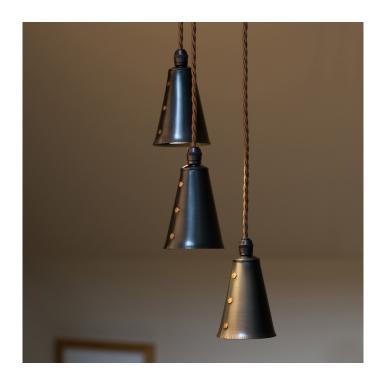

## Wrought iron spotlight pendant 3-light

Product Code: PLSPOT3LIGHT

Handmade wrought iron pendant light featuring three of our hand-rolled spotlight hoods finished with copper rivets and the decorative edging of your choice - hammered or punched. Single and five light versions of this ceiling light also available. Designed and made by skilled blacksmiths in our Yorkshire forge.

## Additional Information

- spotlight cover 88mm long x 70mm diameter
- ceiling rose diameter 150mm
- maximum wattage 60w
- bulb fitting GU10 (bulbs sold separately)
- LED compatible
- shade style pierced or hammered
- natural black finish only
- supplied with one metre of silk braided cable in choice of colours
- supplied with cable grip fixings in a choice of finishes
- ceiling rose in natural black with handforged, polished highlights
- coated with a protective clear lacguer
- other sizes available