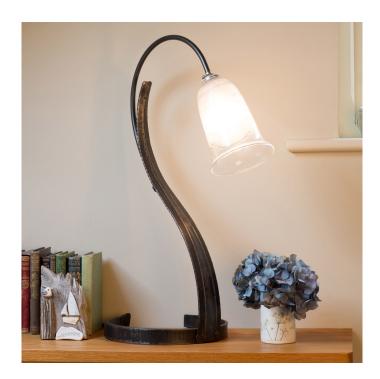

## Wooldale - wrought iron table lamp Product Code: SLWOOLDALE600

This elegant handmade 'swan neck' table lamp works best with a glass shade to provide a unique piece, designed and made by skilled blacksmiths in our rural forge in Yorkshire. The solid steel forged base provides a sturdy footprint and the gently tapered neck carries the hammered detail allowing a gentle reflection of light in the steel. Complimented by one of our handblown lead crystal glass shades, the overall shape is evocative of a bluebell or wild garlic flower and brings a beautiful natural form into the room. Partnered with the matching floor lamp these distinctive products make fantastic reading lamps or task lighting without the need for a typical spotlight or desk lamp. Fitted with a BC lampholder and available in our signature dimensions shown exclude shade (shade sold separately) highlighted details, we recommend using a RHIA led bulb available from us also. Shade sold separately. Overall height for the lamp is 600mm

## Additional Information

- overall height 600mm
- overall base size 250mm diameter
- maximum wattage 100w
- bulb fitting BC (bulb sold separately)
- LED compatible
- cable fitted with in-line switch
- natural black finish
- features handforged and polished highlights
- coated with a protective clear lacquer