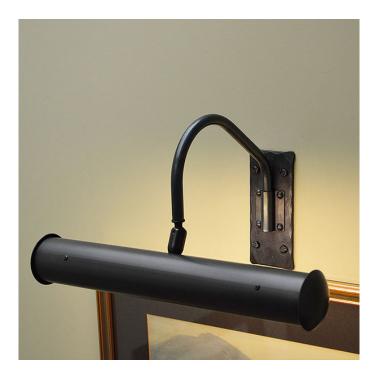

## Winscar - wrought iron picture light

Product Code: WLWINPIC

Handmade wrought iron wall light – designed and made by skilled blacksmith's in our rural forge in Yorkshire.

£220.00

Availability - Dispatched within 3 weeks

## Additional Information

- · maximum overall height 190mm
- maximum overall width 350mm
- maximum depth from wall 190mm
- backplate dimensions 60mm x 145mm
- · backplate fitting flush
- maximum wattage LED equivalent of 40w
- bulb fitting LED batten included
- mains operated supplied unswitched
- · LED batten non-dimmable
- natural black or light burnished steel surface finish
- coated with a protective clear lacquer (picture light hood only)
- plug-in version of this light available at an additional cost of £35 please contact us for more information