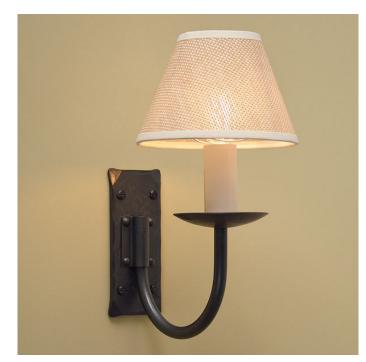

## Winscar single - wrought iron wall light

Product Code: WLWINSGL

Handmade wrought iron wall light  $\hat{a} \in$  with chamfered corners and gently scalloped edges. These details soften the backplate's profile and distinguish the Winscar from our other small wall lights. Designed and made by skilled blacksmiths in our Yorkshire forge.

## Additional Information

- dimensions shown exclude shade (shade and bulb sold separately)
- maximum overall height 190mm
- maximum overall width 95mm
- maximum depth from wall 190mm
- backplate dimensions 60mm x 145mm
- backplate fitting flush
- maximum wattage 60w
- bulb fitting SES
- LED compatible
- natural black or light burnished steel surface finish
- candle tube in ivory or to match surface finish
- plug-in version of this light available see products listed below
- double wall light also available see below