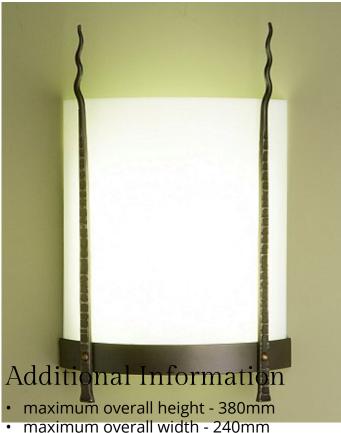

## decorative features â€" designed and made by skilled blacksmiths in our rural forge in Yorkshire.

Handmade wrought iron wall light with tapered

Bradfield small tapered - wrought iron wall light Product Code: WLBRADFIELDSMTAPER

£400.00

Availability - Dispatched within 4 weeks

- maximum depth from wall 75mm
- backplate dimensions 220mm x 200mm
- backplate fitting flush
- maximum wattage LED equivalent of 60w
- bulb fitting LED strip included
- LED compatible
- natural black or light burnished steel surface finish
- features handforged and polished highlights
- coated with a protective clear lacquer