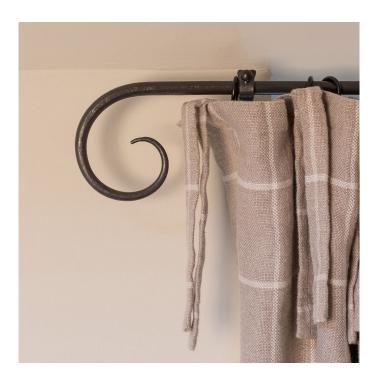

## 12mm solid cottage pole curl finials - made to measure - up to 100cm

Product Code: CPCOTT12CURL1000

Handmade wrought iron cottage curtain pole â€" a charming, simple rustic design with a solid steel pole and hand-forged finials, designed and made by our skilled blacksmiths in Yorkshire. Best suited to smaller windows. Check out our traditional poles for a wider range. Please note this particular finial/pole combination does not support eyelet curtains

## Additional Information

- solid pole one piece no removable finial
- finial length 12mm diameter pole 75mm
- · made to measure just tell us your required length
- natural black finish only