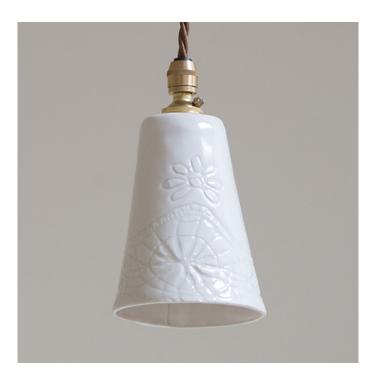

## Wellhouse single porcelain pendant light

A delicate porcelain pendant, handmade for us by Sarah Jones Morris.

£165.00

Availability - Dispatched within 3 weeks

## Additional Information

- · overall shade height 110mm
- overall shade diameter 70mm
- ceiling rose 90mm diameter circular
- approximate weight 0.5kg
- maximum wattage 10w
- bulb fitting B15 (bulbs sold separately)
- LED compatible
- ceiling rose rose in natural black or light burnished steel surface finish
- ceiling rose features hand-forged and polished highlights
- lampholder and cable grip fittings in a choice of finishes
- supplied with one metre of silk braided cable in choice of colours
- also available in larger size