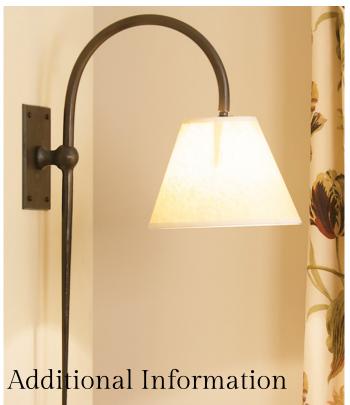

## Thurlstone - wrought iron wall light Product Code: WLTHURLSTONE\_NO SHADE

Handmade wrought iron wall light â€" designed and made by skilled blacksmiths in our rural forge in Yorkshire.

£250.00

Availability - Dispatched within 4 weeks

- dimensions shown exclude shade (shade sold separately)
- maximum overall height 600mm
- maximum overall width 100mm
- maximum depth from wall 285mm
- backplate dimensions 100mm x 150mm
- backplate fitting flush
- maximum wattage 60w
- bulb fitting BC (bulb sold separately)
- LED compatible
- natural black or light burnished steel surface finish
- other sizes available
- plug-in version of this light available at an additional cost of £35 please contact us for more information