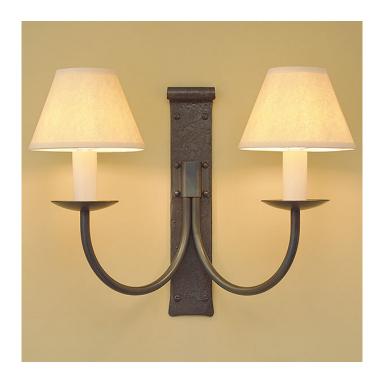

## Swaine large double wrought iron wall light Product Code: WLSWAINELARGEDBL

Handmade wrought iron wall light - the Swaine was Nigel's first design and remains an enduring favourite. It combines a hand-forged, scroll-top backplate with sweeping mounted with dishes and candle tubes. Available in a smaller size too.

## Additional Information

- dimensions shown exclude shades (shades sold separately)
- maximum overall height 330mm
- maximum overall width 360mm
- maximum depth from wall 190mm
- backplate dimensions 60mm x 330mm
- backplate fitting flush
- maximum wattage 60w
- bulb fitting SES (bulbs sold separately)
- LED compatible
- natural black or light burnished steel surface finish
- candle tubes in ivory or to match surface finish
- other sizes available
- plug-in version of this light available at an additional cost of £35 please contact us for more information