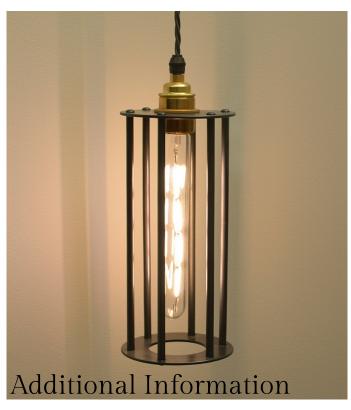

## Stocksmoor - wrought iron pendant light Product Code: PLSTOCKSCAGE

The Stocksmoor pendant light suspends a distinctive retro industrial-style lantern from a hand-forged ceiling plate. Customise with your choice of cable colour and either nickel, brass or antique bronze electrical fittings. Part of our Stocksmoor range.