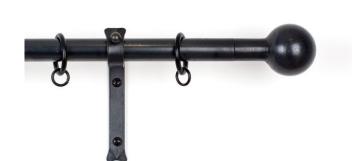

## Smooth Sphere curtain pole finial - to fit 22mm pole

Product Code: CP22FINSSPHERE

Handmade wrought iron smooth sphere finial - a classic design of hand forged finial, the smooth sphere is such a universal finial design. All our traditional poles have removable finials. Each finial is crafted with an easy to install push fit, held into the pole with 2 rubber â€~O' rings. If you prefer a finial forged into the pole itself be sure to look at our solid 'cottage poles'. As with most of our components, these finials are sold as singles for you to create the ultimate customised package for your home.

## Additional Information

- · length 80mm
- height 50mm
- depth 50mm
- natural black or light burnished steel surface finish
- Sold individually