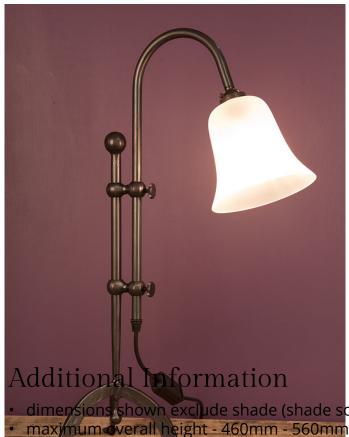

## Silkstone - wrought table lamp iron

Product Code: SLSILKTL590

This handmade wrought iron table lamp features a hand-forged base and forged ball details that add elegance and craftsmanship to practicality. An adjustable height and repositionable head makes the Silkstone the perfect desk or reading lamp. A matching, standard lamp is also available in the range. Our Silkstone lamp is designed and made in the UK by skilled blacksmiths in our rural Yorkshire forge. This lamp is available in two finishes of either natural black or light burnished steel and is coated with a protective clear lacquer to prevent any blemishes or abrasions to the finish. The overall height of the Silkstone table lamp is 460mm - 560mm, excluding the lamp shade. The overall base diameter is 250mm. This lamp has a BC bulb fitting and is compatible with dimensions shown exclude shade (shade sold separately) maximum bulb (including LED bulbs) which are sold separately. Our collection of glass lamp shades are also sold separately; we would recommend a 150mm diameter shade. This lamp has a cable fitted, in-line switch.