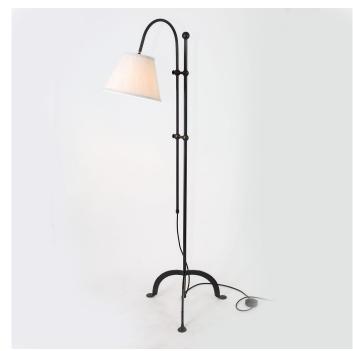

## Silkstone - wrought iron standard lamp

Product Code: SLSILKSL1800

Handmade wrought iron floor lamp – designed and made by skilled blacksmiths in our Yorkshire forge. The Silkstone is adjustable in height and has a re-positionable head - perfect for use as a reading lamp beside a chair. Its beautiful hand-forged base and forged ball details add elegance and craftsmanship to practicality.

## Additional Information

- dimensions shown exclude shade (shade sold separately)
- maximum overall height 1360mm 1800mm
- overall base size 520mm diameter
- maximum wattage 100w
- bulb fitting BC (bulb sold separately)
- LED compatible
- cable fitted with a foot operated in-line switch
- recommended shade size 255mm diameter
- natural black or light burnished steel surface finish