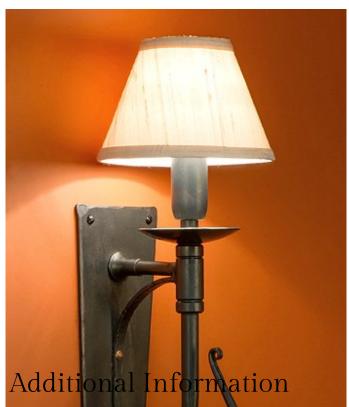

## Shepherd's Crook wrought iron wall light

Handmade wrought iron wall light â€" designed and made by skilled blacksmith's in our rural forge in Yorkshire.

£250.00

Availability - Dispatched within 4 weeks

dimensions shown exclude shade (shade sold separately) maximum overall height - 345mm maximum overall width - 100mm maximum depth from wall 165mm

- backplate dimensions 100mm x 250mm
- backplate fitting flush
- maximum wattage 60w
- bulb fitting SES (bulb sold separately)
- LED compatible
- natural black or light burnished steel surface finish
- plug-in version of this light available at an additional cost of £35 please contact us for more information