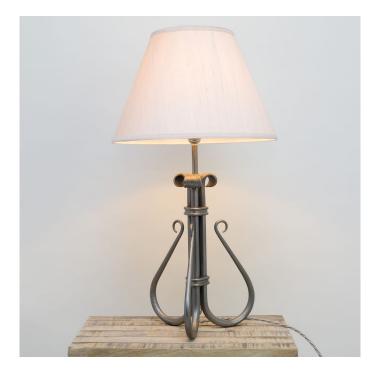

## Shepherd's Crook wrought iron table lamp

Product Code: SLSHEPCTL460

This solid, hand forged table lamp is reminiscent of the classic shepherds crook synonymous with the area of the Pennines around our forge and echoes the design of our matching curtain pole finials and fireside companion sets. Featuring distinctive hand-forged steel shepherd's crook legs and scroll top decorative details, it is designed and made by skilled blacksmiths in our rural Yorkshire forge. A sturdy and elegant shape, this lamp is available in a traditional black waxed finish or a more contemporary light burnished steel and fits wonderfully in to a cottage style sitting room or farmhouse bedroom. We feel the lamp is best suited to a simple round shade around 35cm diameter. The standard fitting is BC22 for a bayonet bulb. A matching floor lamp